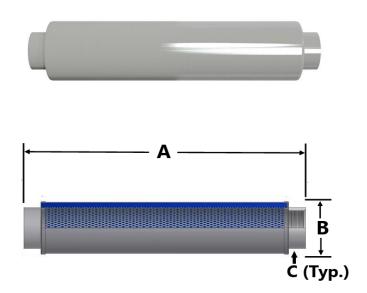

The Exhaust Silencer is designed for minimal pressure drop and used for discharge inline air service. Constructed from carbon steel with gray powder coat finish for corrosion resistance. Uses an absorptive media packing for industrial duty applications.

| Silencer<br>Model | For Use With Blower<br>Model | A Dim.<br>(in.) | B Dim.<br>(in.) | C Dim.<br>(in.) |
|-------------------|------------------------------|-----------------|-----------------|-----------------|
| VFY021A           | VFC08-VFC20                  | 12"             | 2-1/2"          | 1" NPT-F        |
| VFY023A           | VFC30                        | 12"             | 2-1/2"          | 1-1/4" NPT-F    |
| VFY024A           | VFC40 & VFZ401-VFZ501        | 12"             | 3"              | 1-1/2" NPT-F    |
| VFY026A           | VFZ601-VFZ701                | 15-3/4"         | 3-1/2"          | 2" NPT-F        |
| VFY028A           | VFZ801                       | 21"             | 4-1/2"          | 2-1/2" NPT-F    |
| VFY029A           | VFZ901                       | 26"             | 5"              | 3" NPT-F        |